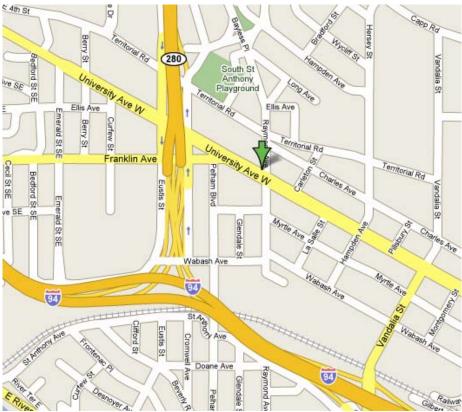

## Directions to the Association for Nonsmokers—Minnesota

**From the North:** Take 35W south to MN-280 south. From MN-280, take the Territorial Rd./University Ave. exit. Take a left (east) onto Territorial Rd. (the first stop light). Cross over MN-280. Take a right (south) onto Raymond Ave. (the first stop light). **Parking:** From Raymond Ave., take the first left (east) onto Charles Ave. There is parallel and angle parking on the street.

From the South: Take 35W north to I-94 east (via exit 16B to St. Paul). From I-94 east, take the left exit to MN-280 north. Exit on University Ave./Franklin Ave. Take a right (east) on Franklin Ave. Take a slight right (east) onto University. Take a left (north) at Raymond Ave. OR: Take 35E north or US-52 north to I-94 west. Take I-94 west to the Cretin Ave./Vandalia St. exit. Take a right (north) onto Vandalia St. Take a left (west) onto University Ave. Take a right (north) onto Raymond Ave. Parking: From Raymond Ave., take the first right (east) onto Charles Ave. There is parallel and angle parking on the street.

**From the East:** Take Hwy 36 west to MN-280 south. From MN-280, take the Territorial Rd./University Ave. exit. Take a left (east) at Territorial Rd. (the first stop light). Cross over MN-280. Take a right (south) onto Raymond Ave. (the first stop light). **OR:** Take I-94 west to the Cretin Ave./Vandalia St. exit. Take a right (north) onto Vandalia St. Take a left (west) onto University Ave. Take a right (north) onto Raymond Ave. **Parking:** From Raymond Ave., take the first right (east) onto Charles Ave. There is parallel and angle parking on the street.

**From the West:** Take I-394 east to I-94 east (via exit 8B). From I-94 east, take the left exit to MN-280 north. Exit on University Ave./Franklin Ave. Take a right (east) on Franklin Ave. Take a slight right (east) onto University. Take a left (north) at Raymond Ave. **Parking:** From Raymond Ave., take the first right (east) onto Charles Ave. There is parallel and angle parking on the street.

**From Downtown St. Paul:** Take University Ave. west to Raymond Ave. Take a right (north) at Raymond Ave. **Parking:** From Raymond Ave., take the first right (east) onto Charles Ave. There is parallel and angle parking on the street.

**Building location:** ANSR is located in the Security Building on the southwest corner of University Ave. and Raymond Ave. (near Keys restaurant and directly across Raymond Ave. from US Bank). Enter the building from Raymond Ave. and take the elevator up to the third floor.