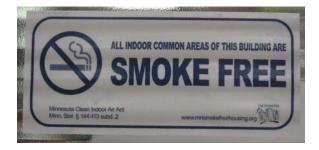

## Signs for Smoke-Free Common Areas

Minnesota state law requires all indoor common areas of apartment buildings

(with three or more rented living units) to be smoke free (Minn. Stat. § 144.413 subd.2). Live Smoke Free offers signs to display in your common areas to inform your residents and guests that the common areas are smoke free.

Some of the indoor common areas covered under the state law include:

- Hallways
- Laundry rooms
- Underground garages

Rental and maintenance offices

- Building entryways
- Exercise/party/community rooms
- Indoor swimming areas

Quantity Sign

Window cling (9"x4")

Plastic sign (9"x4) (has adhesive on back and grommets for nails/screws)

Please fill out this form (front and back) and return to: Live Smoke Free 2395 University Ave. W., Suite 310 St. Paul, MN 55114-1512 Email: info@mnsmokefreehousing.org • Phone: (651) 646-3005 • FAX: (651) 646-0142